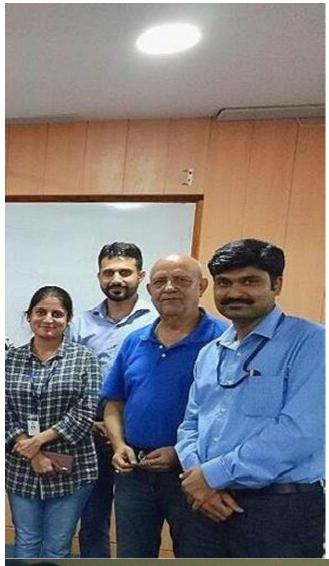

## Point wise highlights of the Event:

- Inaugural of the event was graced by Hon'ble PVC madam Prof (Dr) Padmakali Banerjee, respected Prof (Dr) R.C. Sharma, Dr Bhavna Adhikari and Dr Vikas Madhukar.
- The main purpose of this program was to appreciate for the all-pervasive nature of marketing, Identify core concepts of marketing and the role of marketing in corporate and society.
- Various queries were handled by the resource person.
- The programme was highly appreciated by the all participants. They requested to organize many such programmes in the future.

## **Enclose event report along with glimpses of the event** (*Photographs*)

Faculty Development Program was organized on Application of Marketing Management Skills. Inaugural of the event was graced by Hon'ble PVC madam Prof (Dr) Padmakali Banerjee, respected Prof (Dr) R.C. Sharma, Dr Bhavna Adhikari and Dr Vikas Madhukar.